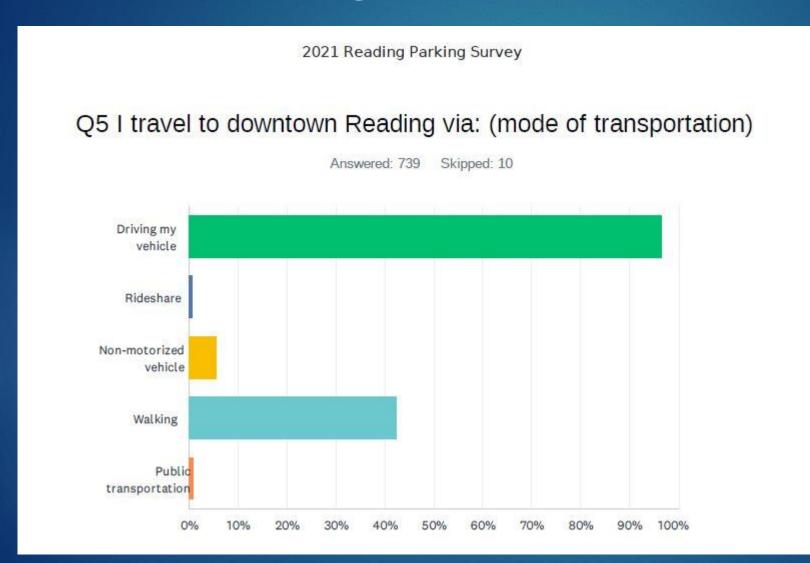

and PARC

- Prior to PARC:
  - 10+ Zoom sessions scheduled and conducted
  - Multiple Downtown Business Walks and Group Meetings
  - 5 Select Board meetings
    - Water bill notification to residents
    - CodeRed Alert to over 3,400ppl
  - ▶ 2020 Survey
- PARC:
  - Review of initial findings/proposals from 2019-2020 initiative
  - Distribution of new parking survey
    - Town-wide mailing to all households, including renters
    - ▶ 800+ Respondents
  - 10+ Open Public Meetings
  - Email blasts to Downtown Businesses/Property Owners/Landlords and Property Managers/Residents, Town Meeting Members, Boards and Commissions, Survey Respondents
  - Update to Select Board December 7, 2021
  - Public Forum held February 2, 2022

Survey Participation:



# Survey Findings: Mode of Transportation



#### **Key Takeaways**:

- Ensure availability
- Walkability of the downtown is important

## Survey Findings: Experience Impact



Key
Takeaway:
Improve User
Experience

## Survey Findings: Needed Time Frames

100%



#### **Key Takeaways:**

- 2-Hour and under is <u>currently</u> a need.
- When more time is needed provide areas for such.
- Find specific areas for shortterm parking.

## Survey Findings: Number of Stops





Answers: "Depends on: location, distance between, weather, accessibility"

# Survey Findings: How Long are you Willing to Walk?

2021 Reading Parking Survey

Q12 If I can't find parking right at my destination, my walk is: (minutes) To help people judge the real time it takes them to walk: Most people can walk 1/4 mile in 4-5 minutes and 1 mile in 16-20 minutes.



#