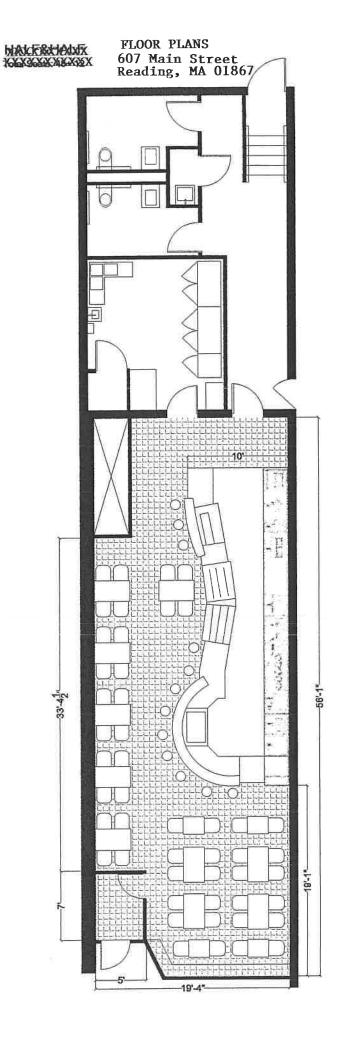

- 4. Entity Vote.
- Certificate of Good Standing and Certificate of Organization of Reading Foods LLC.
- 6. Cori Request form for Shanker G. Krishnamoorthy.
- 7. TIPS Certification for Shanker G. Krishnamoorthy.
- 8. Cori Request form for Swamidoss Praven Joseph Ravichandran.
- 9. Certificate of Naturalization for Shanker G. Krishnamoorthy, a/k/a Shankerganesh Krishnamoorthy.
- 10. Existing Lease by and between Main Haven LLC and Reading Foods LLC.
- 11. Floor Plan of 607 Main Street, Reading, MA.
- 12. Information from the Internal Revenue Service (IRS) relative to assignment of Employer Identification Number (EIN) for Reading Foods LLC.

### APPLICATION FOR A NEW LICENSE

Reading Municipality 1. LICENSE CLASSIFICATION INFORMATION CLASS CATEGORY ON/OFF-PREMISES TYPE All Alcoholic Beverages On-Premises-12 §12 Restaurant Please provide a narrative overview of the transaction(s) being applied for. On-premises applicants should also provide a description of the intended theme or concept of the business operation. Attach additional pages, if necessary. Applicant seeks to operate a full service restaurant serving breakfast and lunch at 607 Main Street, Reading, MA 01867. Acts of Chapter Is this license application pursuant to special legislation? Yes 🕟 No 2. BUSINESS ENTITY INFORMATION The entity that will be issued the license and have operational control of the premises. 88-0825573 Reading Foods LLC FEIN **Entity Name** Manager of Record Shanker G. Krishnamoorthy Half & Half DBA Street Address 607 Main Street, Reading, MA 01867 reading foods in c@gmail.com 978-637-5111 Email Phone Website 857-236-0216 Alternative Phone 3. DESCRIPTION OF PREMISES Please provide a complete description of the premises to be licensed, including the number of floors, number of rooms on each floor, any outdoor areas to be included in the licensed area, and total square footage. You must also submit a floor plan. Premises consist of one story consisting of approximately 1,120 square feet of usable restaurant space, exclusice of kitchen and restrooms. Premises has an entrance at 607 Main Street and an exit to the rear of the building. See floor plan attached hereto., 60 Number of Entrances: One Seating Capacity: Total Square Footage: One Occupancy Number: 60 One Number of Exits: Number of Floors 4. APPLICATION CONTACT The application contact is the person whom the licensing authorities should contact regarding this application.