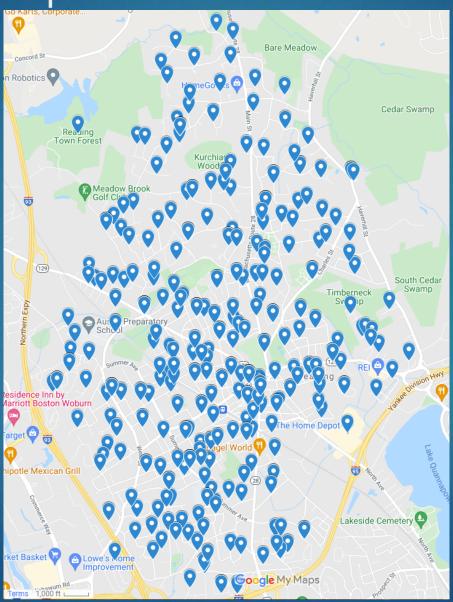

ADA Space Count (PTTTF)

# Downtown Parking and PARC

- Prior to PARC:
  - 10+ Zoom sessions scheduled and conducted
  - Multiple Downtown Business Walks and Group Meetings
  - 5 Select Board meetings
    - Water bill notification to residents
    - CodeRed Alert to over 3,400ppl
  - ▶ 2020 Survey
- PARC:
  - Review of initial findings/proposals from 2019-2020 initiative
  - Distribution of new parking survey
    - Town-wide mailing to all households, including renters
    - ▶ 800+ Respondents
  - 10+ Open Public Meetings
  - Email blasts to Downtown Businesses/Property Owners/Landlords and Property Managers/Residents, Town Meeting Members, Boards and Commissions, Survey Respondents
  - Update to Select Board December 7, 2021
  - Public Forum held February 2, 2022

Survey Participation:



# Survey Findings: Mode of Transportation



#### **Key Takeaways**:

- Ensure availability
- Walkability of the downtown is important

## Survey Findings: Experience Impact



Key
Takeaway:
Improve User
Experience

## Survey Findings: Needed Time Frames

100%



#### **Key Takeaways:**

- 2-Hour and under is <u>currently</u> a need.
- When more time is needed provide areas for such.
- Find specific areas for shortterm parking.

## Survey Findings: Number of Stops





Answers: "Depends on: location, distance between, weather, accessibility"

# Survey Findings: How Long are you Willing to Walk?

2021 Reading Parking Survey

Q12 If I can't find parking right at my destination, my walk is: (minutes) To help people judge the real time it takes them to walk: Most people can walk 1/4 mile in