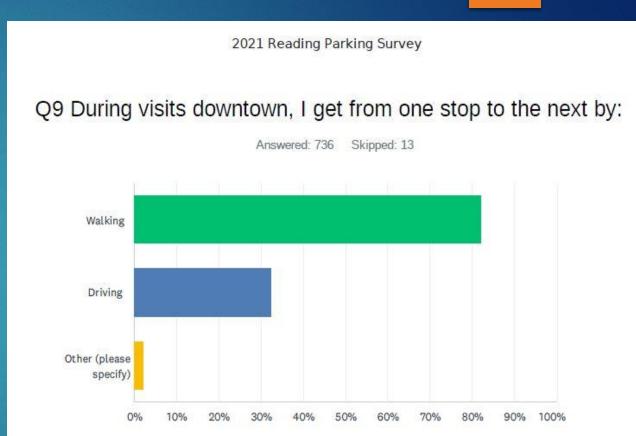

The Select Board will be asked to vote on the proposed changes from our PARC committee. Based on the first night of Town Meeting, it is evident that parking is something that our residents are passionate about. PARC spent a considerable amount conducting outreach to residents and small businesses. PARC and Deputy Chief Amendola will be present to answer any questions that come up during the meeting.