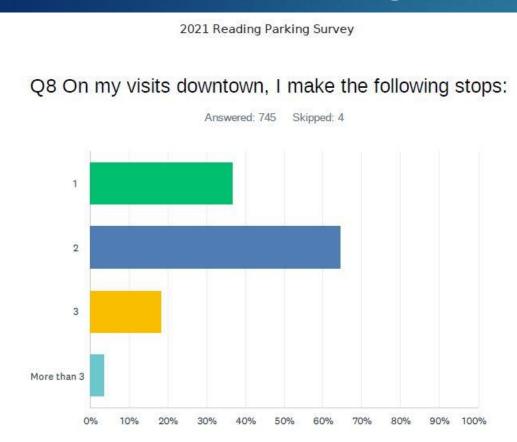

The Select Board will be asked to vote on the proposed changes from our PARC committee. Based on the first night of Town Meeting, it is evident that parking is something that our residents are passionate about. PARC spent a considerable amount conducting outreach to residents and small businesses. PARC and Deputy Chief Amendola will be present to answer any questions that come up during the meeting.