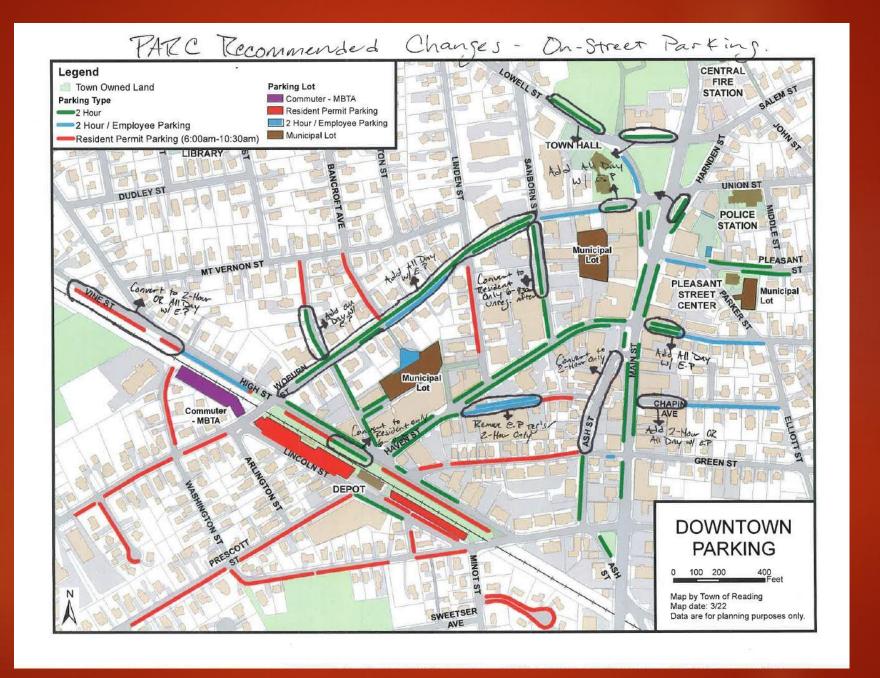

The Select Board will be asked to vote on the proposed changes from our PARC committee. Based on the first night of Town Meeting, it is evident that parking is something that our residents are passionate about. PARC spent a considerable amount conducting outreach to residents and small businesses. PARC and Deputy Chief Amendola will be present to answer any questions that come up during the meeting.