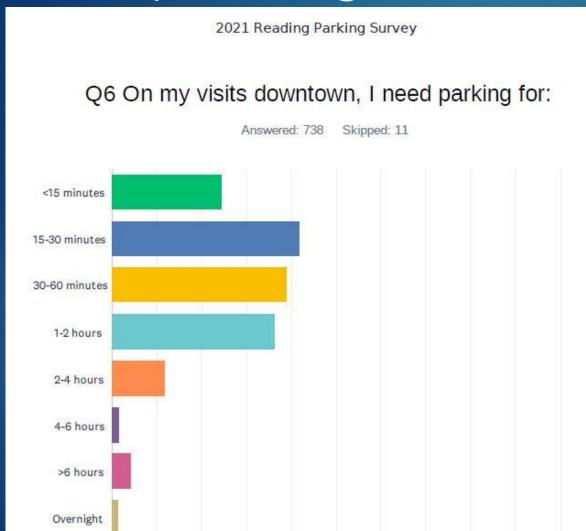

to over 3,400ppl
  - ▶ 2020 Survey
- PARC:
  - Review of initial findings/proposals from 2019-2020 initiative
  - Distribution of new parking survey
    - Town-wide mailing to all households, including renters
    - ▶ 800+ Respondents
  - 10+ Open Public Meetings
  - Email blasts to Downtown Businesses/Property Owners/Landlords and Property Managers/Residents, Town Meeting Members, Boards and Commissions, Survey Respondents
  - Update to Select Board December 7, 2021
  - Public Forum held February 2, 2022

Survey Participation:



# Survey Findings: Mode of Transportation



#### **Key Takeaways**:

- Ensure availability
- Walkability of the downtown is important

## Survey Findings: Experience Impact



Key
Takeaway:
Improve User
Experience

## Survey Findings: Needed Time Frames

100%



#### **Key Takeaways:**

- 2-Hour and under is <u>currently</u> a need.
- When more time is needed provide areas for such.
- Find specific areas for shortterm parking.

## Survey Findings: Number of Stops





Answers: "Depends on: location, distance between, weather, accessibility"

# Survey Findings: How Long are you Willing to Walk?

2021 Reading Parking Survey

Q12 If I can't find parking right at my destination, my walk is: (minutes) To help people judge the real time it takes them to walk: Most people can walk 1/4 mile in 4-5 minutes and 1 mile in 16-20 minutes.



# Example of a 5min walk in Downtown Reading:



### General/Survey Q&A

# On-Street Regulation Proposals – Employee Parking

- ► Increase number of dedicated employee parking spaces → increase number of employee parking