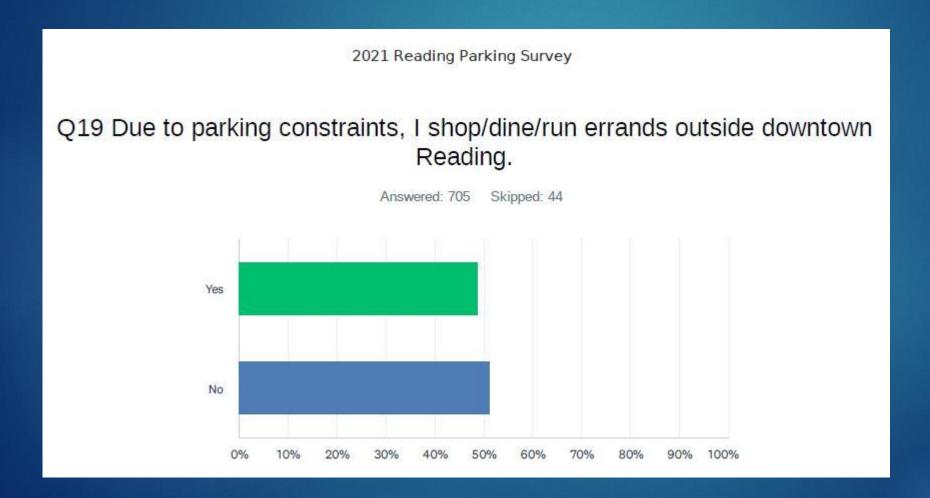

5 Select Board meetings
    - Water bill notification to residents
    - CodeRed Alert to over 3,400ppl
  - ▶ 2020 Survey
- PARC:
  - Review of initial findings/proposals from 2019-2020 initiative
  - Distribution of new parking survey
    - Town-wide mailing to all households, including renters
    - ▶ 800+ Respondents
  - 10+ Open Public Meetings
  - Email blasts to Downtown Businesses/Property Owners/Landlords and Property Managers/Residents, Town Meeting Members, Boards and Commissions, Survey Respondents
  - Update to Select Board December 7, 2021
  - Public Forum held February 2, 2022

Survey Participation:



# Survey Findings: Mode of Transportation



#### **Key Takeaways**:

- Ensure availability
- Walkability of the downtown is important

## Survey Findings: Experience Impact



Key
Takeaway:
Improve User
Experience

## Survey Findings: Needed Time Frames

100%



#### **Key Takeaways:**

- 2-Hour and under is <u>currently</u> a need.
- When more time is needed provide areas for such.
- Find specific areas for shortterm parking.

## Survey Findings: Number of Stops





Answers: "Depends on: location, distance between, weather, accessibility"

# Survey Findings: How Long are you Willing to Walk?

2021 Reading Parking Survey

Q12 If I can't find parking right at my destination, my walk is: (minutes) To help people judge the real time it takes them to walk: Most people can walk 1/4 mile in 4-5 minutes and 1 mile in 16-20 minutes.



# Example of a 5min walk in Downtown Reading:



### General/Survey Q&A

# On-Street Regulation Proposals – Employee Parking

- ► Inc